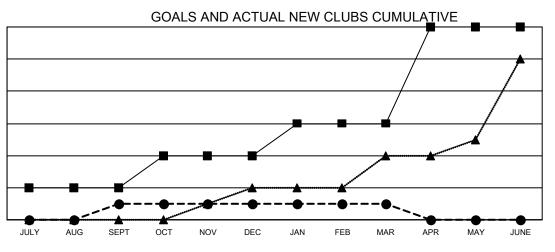

● - CURRENT YEAR ACTUAL NEW CLUBS

▲ - LAST YEAR ACTUAL NEW CLUBS

| DROPPED CLUBS: 6 |       | 315 CLUBS OF 515 ADDED 1 OR<br>MORE NEW MEMBERS | GENDER DISTRIBUTION               |                 |  |
|------------------|-------|-------------------------------------------------|-----------------------------------|-----------------|--|
|                  |       |                                                 | MALE                              | 12,130 (71.95%) |  |
|                  |       |                                                 | FEMALE                            | 4,729 (28.05%)  |  |
| DROPPED MEMBERS  |       |                                                 | NON BINARY                        | 0 (0.00%)       |  |
| DECEASED         | 175   |                                                 | PREFER NOT TO ANSWER              | 0 (0.00%)       |  |
| CLUB CANCELLED   | 51    |                                                 | TOTAL FAMILY UNIT MEMBERS         | 3,449           |  |
| OTHER            | 835   | CLICK HERE FOR CUMULATIVE                       | TOTAL FAMILY UNIT MEMBERS         | 3,449           |  |
| TOTAL            | 1,061 | MEMBERSHIP DATA                                 | FAMILY MEMBERS PAYING HAL<br>DUES | F 1,752         |  |