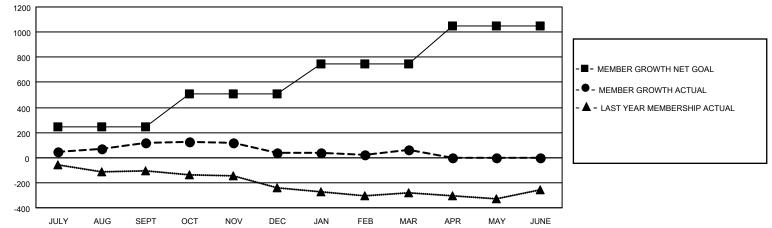

## GAT MONTHLY MEMBERSHIP PROGRESS REPORT

Multiple District 27

LOCATION: WISCONSIN

Results as of: 3/31/2022

| Clubs         |               |             |               | Members               |                           |                         |                                                    |  |
|---------------|---------------|-------------|---------------|-----------------------|---------------------------|-------------------------|----------------------------------------------------|--|
|               | RESULTS FOR   | R 2021-2022 |               | RESULTS FOR 2021-2022 |                           |                         |                                                    |  |
| QUARTER       | NEW CLUB GOAL | NEW CLUBS   | DROPPED CLUBS | QUARTER               | MEMBER GROWTH NET<br>GOAL | MEMBER GROWTH<br>ACTUAL | DROPPED<br>MEMBERS ACTUAL<br>(including transfers) |  |
| JULY/AUG/SEPT | 2             | 1           | 0             | JULY/AUG/SE           | PT 243                    | 461                     | 312                                                |  |
| OCT/NOV/DEC   | 2             | 0           | 6             | OCT/NOV/DEC           | 265                       | 362                     | 395                                                |  |
| JAN/FEB/MAR   | 2             | 0           | 0             | JAN/FEB/MAR           | 241                       | 408                     | 354                                                |  |
| APR/MAY/JUNE  | 6             | 0           | 0             | APR/MAY/JUN           | IE 301                    | 0                       | 0                                                  |  |